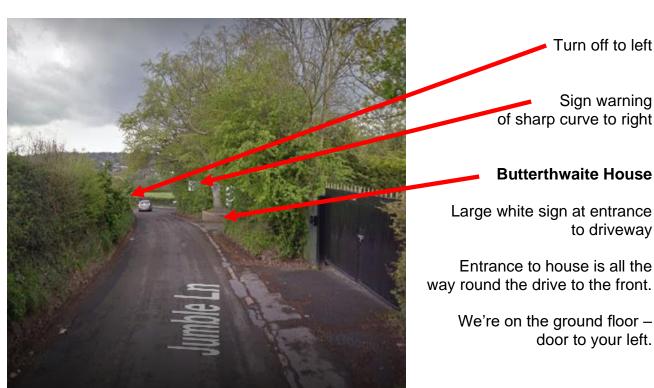

Butterthwaite House is directly on the sharp bend by the star - you'll see this -

And as you go round the sharp bend to the left, the entrance is the first driveway on your left just after the bend.

**Butterthwaite House –** white signs at entrance to driveway. Entrance to house is all the way round the drive to the front. We're on the ground floor – door to your left.