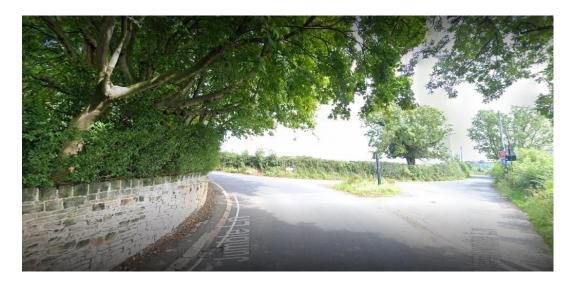

Butterthwaite House is directly on the sharp bend by the star - you'll see this -

And as you go round the sharp bend to the left, the entrance is the first driveway on your left just after the bend.

**Butterthwaite House –** white signs at entrance to driveway. Entrance to house is all the way round the drive to the front. We're on the ground floor – door to your left.