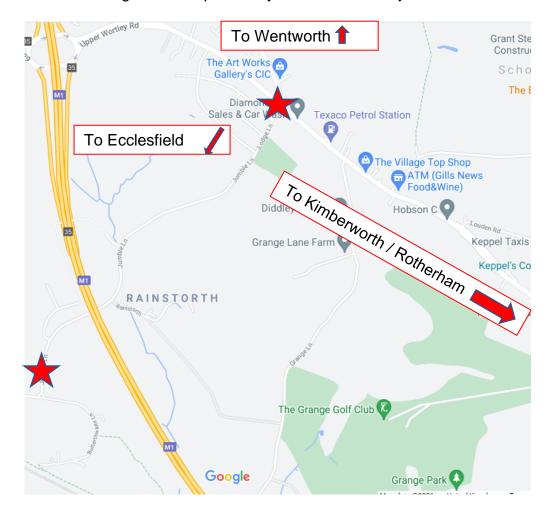

## **Directions to Aspire**

Ground Floor, Butterthwaite House, Jumble Lane, Ecclesfield, Sheffield, S35 9XJ

Coming from Thorpe Hesley / Rotherham M1 junction 35:

Turn off Upper Wortley Road onto Lodge Lane / Jumble Lane / Butterthwaite Lane. It is 1 mile to Aspire PC. You cross over the motorway and just keep driving until you see this –