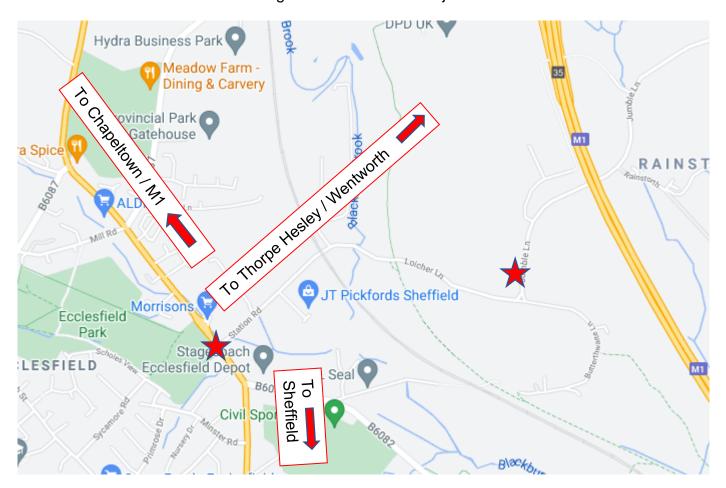

## **Directions to Aspire**

Ground Floor, Butterthwaite House, Jumble Lane, Ecclesfield, Sheffield, S35 9XJ

Coming from Ecclesfield / M1 junction 35:

Turn off the A6135 The Common (yellow road) between Morrisons and the Police Station. You'll go past all the works buildings and into the countryside, but it's only 0.7 mile from Morrisons to Aspire.